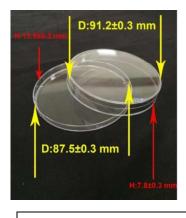

90mm Petri dish

150mm Petri dish

60mm Petri dish

## **VWR® Petri Dish**

| VWR AMEA<br>Cat. No. | Description                                                                    | Diameter of<br>Lid<br>(+/-0.3mm) | Height of Lid (+/-0.3mm) | Diameter of Dish (+/-0.3mm) | Height of Dish (+/-0.3mm) | Sterile<br>by EO<br>(SAL-6) | Qty/PK | Qty/Case |
|----------------------|--------------------------------------------------------------------------------|----------------------------------|--------------------------|-----------------------------|---------------------------|-----------------------------|--------|----------|
| 689633-010101        | VWR® Petri Dishes, PS material. Dia.90mm x 15mm, 1 room/3 vents. E.O. sterile  | 91.2mm                           | 7.8mm                    | 87.5mm                      | 13.5mm                    | Yes                         | 10     | 500      |
| 689633-010102        | VWR® Petri Dishes, PS material. Dia.150mm x 15mm, 1 room/3 vents. E.O. sterile | 150mm                            | 10.3mm                   | 144mm                       | 14.9mm                    | Yes                         | 10     | 200      |
| 391-0636             | VWR® Petri Dishes, PS material. Dia.60mm x 15mm, 1 room/3 vents. E.O. sterile  | 60.1mm                           | 10mm                     | 57mm                        | 15.2mm                    | Yes                         | 10     | 1000     |