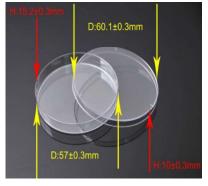

90mm Petri dish

150mm Petri dish

60mm Petri dish

## **VWR® Petri Dish**

| VWR AMEA<br>Cat. No. | Description                                                                    | Diameter of<br>Lid<br>(+/-0.3mm) | Height of Lid (+/-0.3mm) | Diameter of Dish (+/-0.3mm) | Height of Dish (+/-0.3mm) | Sterile<br>by EO<br>(SAL-6) | Qty/PK | Qty/Case |
|----------------------|--------------------------------------------------------------------------------|----------------------------------|--------------------------|-----------------------------|---------------------------|-----------------------------|--------|----------|
| 689633-010101        | VWR® Petri Dishes, PS material. Dia.90mm x 15mm, 1 room/3 vents. E.O. sterile  | 91.2mm                           | 7.8mm                    | 87.5mm                      | 13.5mm                    | Yes                         | 10     | 500      |
| 689633-010102        | VWR® Petri Dishes, PS material. Dia.150mm x 15mm, 1 room/3 vents. E.O. sterile | 150mm                            | 10.3mm                   | 144mm                       | 14.9mm                    | Yes                         | 10     | 200      |
| 391-0636             | VWR® Petri Dishes, PS material. Dia.60mm x 15mm, 1 room/3 vents. E.O. sterile  | 60.1mm                           | 10mm                     | 57mm                        | 15.2mm                    | Yes                         | 10     | 1000     |