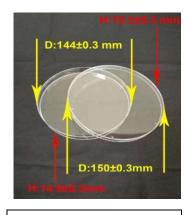

90mm Petri dish

150mm Petri dish

60mm Petri dish

## **VWR® Petri Dish**

| VWR AMEA<br>Cat. No. | Description                                                                    | Diameter of<br>Lid<br>(+/-0.3mm) | Height of Lid (+/-0.3mm) | Diameter of Dish (+/-0.3mm) | Height of Dish (+/-0.3mm) | Sterile<br>by EO<br>(SAL-6) | Qty/PK | Qty/Case |
|----------------------|--------------------------------------------------------------------------------|----------------------------------|--------------------------|-----------------------------|---------------------------|-----------------------------|--------|----------|
| 689633-010101        | VWR® Petri Dishes, PS material. Dia.90mm x 15mm, 1 room/3 vents. E.O. sterile  | 91.2mm                           | 7.8mm                    | 87.5mm                      | 13.5mm                    | Yes                         | 10     | 500      |
| 689633-010102        | VWR® Petri Dishes, PS material. Dia.150mm x 15mm, 1 room/3 vents. E.O. sterile | 150mm                            | 10.3mm                   | 144mm                       | 14.9mm                    | Yes                         | 10     | 200      |
| 391-0636             | VWR® Petri Dishes, PS material. Dia.60mm x 15mm, 1 room/3 vents. E.O. sterile  | 60.1mm                           | 10mm                     | 57mm                        | 15.2mm                    | Yes                         | 10     | 1000     |